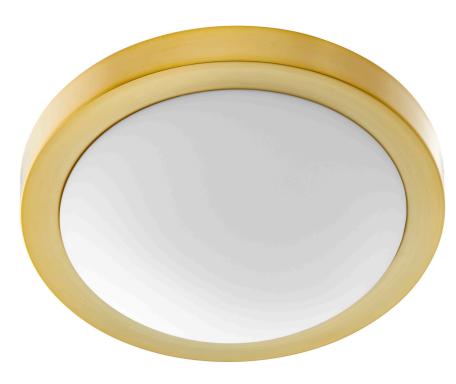

## 3505-13-80

13 Inch Ceiling Mount Aged Brass

| Project:      |
|---------------|
| Location:     |
| Fixture Type: |
| Catalog #:    |

| DETAILS    |                 |
|------------|-----------------|
| FINISH:    | Aged Brass      |
| MATERIALS: | Steel and Glass |
| LOCATION:  | Damp Listed     |
|            |                 |

| DIMENSIONS |        |
|------------|--------|
| HEIGHT:    | 4.75"  |
| WIDTH:     | 13.50" |
|            |        |

| LIGHT SOURCE      |                  |
|-------------------|------------------|
| NUMBER OF LIGHTS: | 2 Light          |
| SOCKET BASE:      | Medium Base Lamp |
| WATTAGE:          | 40 Watt          |

| MOUNTING           |                      |
|--------------------|----------------------|
| MOUNTING LOCATION: | Ceiling Mounted      |
| CANOPY:            | H 1.50" x Dia 13.50" |

| SHIPPING | Parcel |
|----------|--------|
| HEIGHT:  | 15.25" |
| LENGTH:  | 29.75" |
| WIDTH:   | 15.00" |
| WEIGHT:  | 5lbs   |